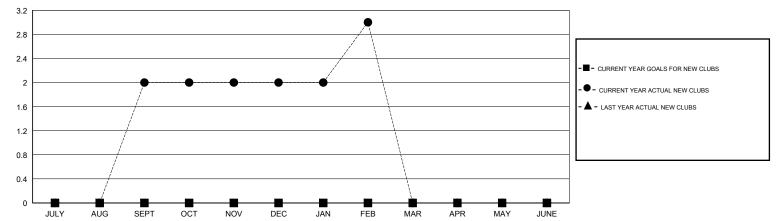

# LOCATION NIGERIA

GMT CA 6-Afi

|               |                  | Clubs               |                            |                             |               |                    | Members                          |                              |                             |
|---------------|------------------|---------------------|----------------------------|-----------------------------|---------------|--------------------|----------------------------------|------------------------------|-----------------------------|
|               | RESU             | LTS FOR 2013-2014   |                            |                             |               | RESU               | JLTS FOR 2013-2014               |                              |                             |
| QUARTER       | NEW CLUB<br>GOAL | ACTUAL NEW<br>CLUBS | ACTUAL<br>DROPPED<br>CLUBS | ACTUAL NET<br>GAIN/<br>LOSS | QUARTER       | NEW MEMBER<br>GOAL | ACTUAL TOTAL<br>MEMBERS<br>ADDED | ACTUAL<br>DROPPED<br>MEMBERS | ACTUAL NET<br>GAIN/<br>LOSS |
| JULY/AUG/SEPT | 0                | 2                   | 0                          | 2                           | JULY/AUG/SEPT | 0                  | 67                               | 22                           | 45                          |
| OCT/NOV/DEC   | 0                | 0                   | 0                          | 0                           | OCT/NOV/DEC   | 0                  | 153                              | 78                           | 75                          |
| JAN/FEB/MAR   | 0                | 1                   | 0                          | 1                           | JAN/FEB/MAR   | 0                  | 84                               | 40                           | 44                          |
| APR/MAY/JUNE  | 0                | 0                   | 0                          | 0                           | APR/MAY/JUNE  | 0                  | 0                                | 0                            | 0                           |

### GOALS AND ACTUAL NEW CLUBS CUMULATIVE