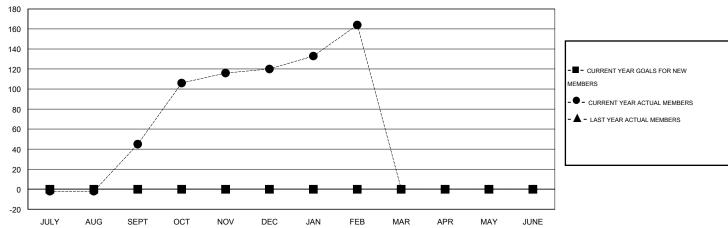

# LOCATION NIGERIA

GMT CA 6-Afi

|               |                  | Clubs               |                            |                             |               |                    | Members                          |                              |                             |
|---------------|------------------|---------------------|----------------------------|-----------------------------|---------------|--------------------|----------------------------------|------------------------------|-----------------------------|
|               | RESU             | LTS FOR 2013-2014   |                            |                             |               | RESU               | JLTS FOR 2013-2014               |                              |                             |
| QUARTER       | NEW CLUB<br>GOAL | ACTUAL NEW<br>CLUBS | ACTUAL<br>DROPPED<br>CLUBS | ACTUAL NET<br>GAIN/<br>LOSS | QUARTER       | NEW MEMBER<br>GOAL | ACTUAL TOTAL<br>MEMBERS<br>ADDED | ACTUAL<br>DROPPED<br>MEMBERS | ACTUAL NET<br>GAIN/<br>LOSS |
| JULY/AUG/SEPT | 0                | 2                   | 0                          | 2                           | JULY/AUG/SEPT | 0                  | 67                               | 22                           | 45                          |
| OCT/NOV/DEC   | 0                | 0                   | 0                          | 0                           | OCT/NOV/DEC   | 0                  | 153                              | 78                           | 75                          |
| JAN/FEB/MAR   | 0                | 1                   | 0                          | 1                           | JAN/FEB/MAR   | 0                  | 84                               | 40                           | 44                          |
| APR/MAY/JUNE  | 0                | 0                   | 0                          | 0                           | APR/MAY/JUNE  | 0                  | 0                                | 0                            | 0                           |

#### GOALS AND ACTUAL MEMBERS CUMULATIVE

| DROPPED CLUBS: 0 |     |   |
|------------------|-----|---|
| DROPPED MEMBERS  |     |   |
| DECEASED         | 5   |   |
| CLUB CANCELLED   | 0   |   |
| OTHER            | 135 | _ |
| TOTAL            | 140 |   |